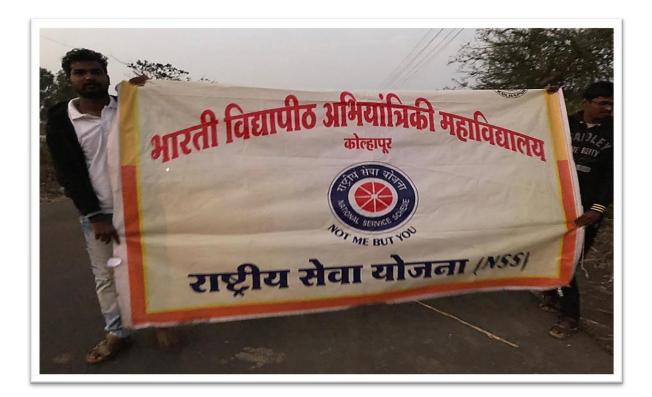

## Name of Activity: Organization of Rally for Social Awareness cleanliness

- Organizing Department: National Service Scheme (NSS) Unit BVCOEK
- Name of Activity : Organization of Rally for Social Awareness cleanliness
- No. of Participants :NSS Volunteers.NSS Coordinator.

BHARATI

• Details of Activity: In order to create awareness regarding various social issues rally is a very effective medium. It is possible to spread a message in wide population through this. As a contribution to this NSS unit of BVCOEK planned and conducted a rally in Mouje Sangaon Kolhapur. The main purpose of this rally to create public awareness on various social issues such as save the water, importance of the trees in our life, trees plantation, save the girl child, 'Digital India'. In the rally there are various Banners, posters where included that spreads awareness among the people, which will also bring in the sense of responsibility and duty towards nation. Different slogans are given by NSS volunteers. The slogans are about, 'Save baby girl', 'Tree plantation', 'Save water'' Swachha Bharat, Sunder Bharat', & Jay jawan, Jay Kisan'. etc. All participants took active participation in this rally.