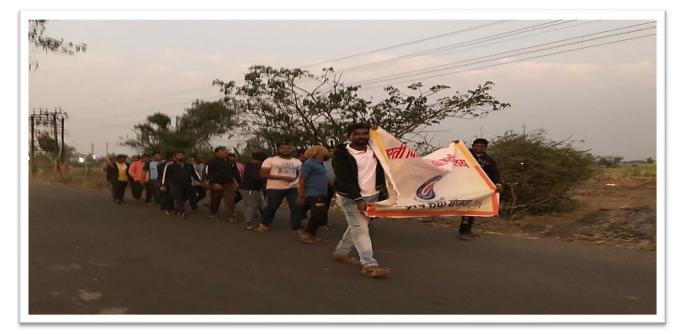

## Name of Activity: Organization of Rally for Social Awareness cleanliness

- Organizing Department: National Service Scheme (NSS) Unit BVCOEK
- Name of Activity : Organization of Rally for Social Awareness cleanliness
- No. of Participants :NSS Volunteers.NSS Coordinator.

BHARATI

• Details of Activity: In order to create awareness regarding various social issues rally is a very effective medium. It is possible to spread a message in wide population through this. As a contribution to this NSS unit of BVCOEK planned and conducted a rally in Mouje Sangaon Kolhapur. The main purpose of this rally to create public awareness on various social issues such as save the water, importance of the trees in our life, trees plantation, save the girl child, 'Digital India'. In the rally there are various Banners, posters where included that spreads awareness among the people, which will also bring in the sense of responsibility and duty towards nation. Different slogans are given by NSS volunteers. The slogans are about, 'Save baby girl', 'Tree plantation', 'Save water'' Swachha Bharat, Sunder Bharat', & Jay jawan, Jay Kisan'. etc. All participants took active participation in this rally.